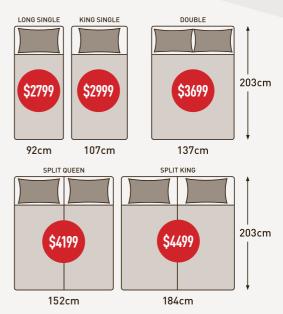

### OPTIONS TO SUIT EVERYONE

Our adjustable beds are supplied with adjustable legs to suit your personal height requirements.

Optional headboards are available for all sizes.

Available sizes Long Single King Single Double

## Features

Split Queen Split King

+ Independent fully adjustable Head & Foot Elevations.

- + Wireless Backlit Remote: Remote illuminates when you begin to use. Makes it easy to see in the dark.
- + 2 Memory Buttons where you can store 2 of your favourite positions.
- + Zero Gravity Preset Position: One touch button that raises the legs slightly above the heart to promote circulation and relieve pressure.
- + Under Bed LED Lights: Creates a relaxing atmosphere and also helps you find your way in the event you need to get up in the middle of the night.
- Massage/Vibration: Dual zone massage feature with 4 intensities to choose from.
- + High quality steel frame.
- + Weight rating of 250Kgs.
- + Okin engineered and designed German motors.
- + 10 Year Warranty.