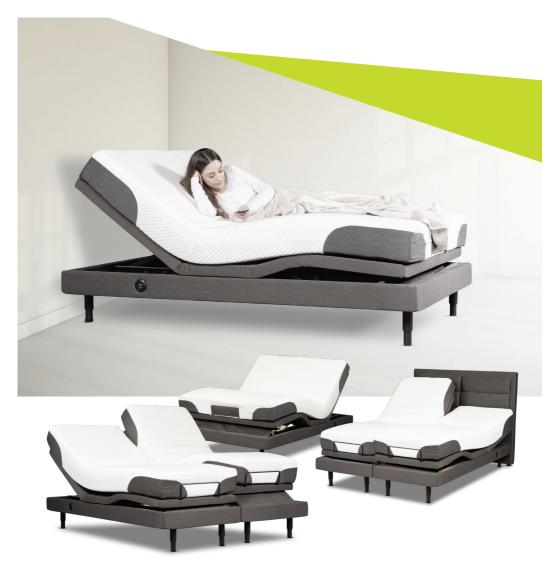

# ADJUSTABLE ELECTRIC BEDS THE BEST SLEEP YOU'LL EVER HAVE

SPECIALISING IN ADJUSTABLE BEDS & MATTRESSES

Whether you're sleeping, or in bed reading, working on your laptop or watching TV, your adjustable bed can adjust to provide the support you need, while reducing strain on your neck and back.

With a range of additional features on offer, the New-Wave series adjustable bed is as functional as it is comfortable and supportive.

SPECIALISING IN ADJUSTABLE BEDS & MATTRESSES

## Features

Split Queen Split King

+ Independent fully adjustable Head & Foot Elevations.

- + Wireless Backlit Remote: Remote illuminates when you begin to use. Makes it easy to see in the dark.
- + 2 Memory Buttons where you can store 2 of your favourite positions.
- + Zero Gravity Preset Position: One touch button that raises the legs slightly above the heart to promote circulation and relieve pressure.
- + Under Bed LED Lights: Creates a relaxing atmosphere and also helps you find your way in the event you need to get up in the middle of the night.
- Massage/Vibration: Dual zone massage feature with 4 intensities to choose from.
- + High quality steel frame.
- + Weight rating of 250Kgs.
- + Okin engineered and designed German motors.
- + 10 Year Warranty.