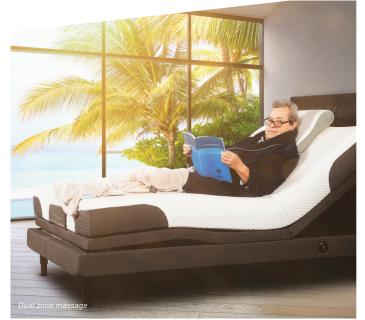

Split King

+ Independent fully adjustable Head & Foot Elevations.

- + Wireless Backlit Remote: Remote illuminates when you begin to use. Makes it easy to see in the dark.
- + 2 Memory Buttons where you can store 2 of your favourite positions.
- + Zero Gravity Preset Position: One touch button that raises the legs slightly above the heart to promote circulation and relieve pressure.
- + Under Bed LED Lights: Creates a relaxing atmosphere and also helps you find your way in the event you need to get up in the middle of the night.
- Massage/Vibration: Dual zone massage feature with 4 intensities to choose from.
- + High quality steel frame.
- + Weight rating of 250Kgs.
- + Okin engineered and designed German motors.
- + 10 Year Warranty.

**10 YEAR** WARRANTY

#### **ADDITIONAL FEATURES**









GERMAN **10 YEAR** WARRANTY

USB Power Ports: Connect two USB chargers on each side of the base for powering your devices while you relax or sleep.

Wireless backlit Remote: The remote illuminates when you begin use, making it easy to see in the dark.

Zero Gravity Preset Position: One touch button that raises the legs slightly above the heart to promote circulation and relieve pressure.

**Under Bed Night Lights:** Creates a relaxing atmosphere while lounging and lets you find your way in the night.

Massage: Dual zone massage feature with four intensities to choose from

#### MATTRESSPOINT

Norm Randazzo Phone 0404 494 985 Email norm@mattresspoint.com.au

mattresspoint.com.au

Luisa Arnaiz Phone 0468 412 141 Email luisa@mattresspoint.com.au