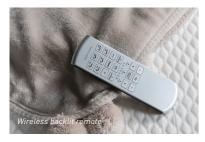

## Features

Split Queen Split King

+ Independent fully adjustable Head & Foot Elevations.

- + Wireless Backlit Remote: Remote illuminates when you begin to use. Makes it easy to see in the dark.
- + 2 Memory Buttons where you can store 2 of your favourite positions.
- + Zero Gravity Preset Position: One touch button that raises the legs slightly above the heart to promote circulation and relieve pressure.
- + Under Bed LED Lights: Creates a relaxing atmosphere and also helps you find your way in the event you need to get up in the middle of the night.
- Massage/Vibration: Dual zone massage feature with 4 intensities to choose from.
- + High quality steel frame.
- + Weight rating of 250Kgs.
- + Okin engineered and designed German motors.
- + 10 Year Warranty.

#### **ADDITIONAL FEATURES**

GERMAN **10 YEAR** WARRANTY

USB Power Ports: Connect two USB chargers on each side of the base for powering your devices while you relax or sleep.

Wireless backlit Remote: The remote illuminates when you begin use, making it easy to see in the dark.